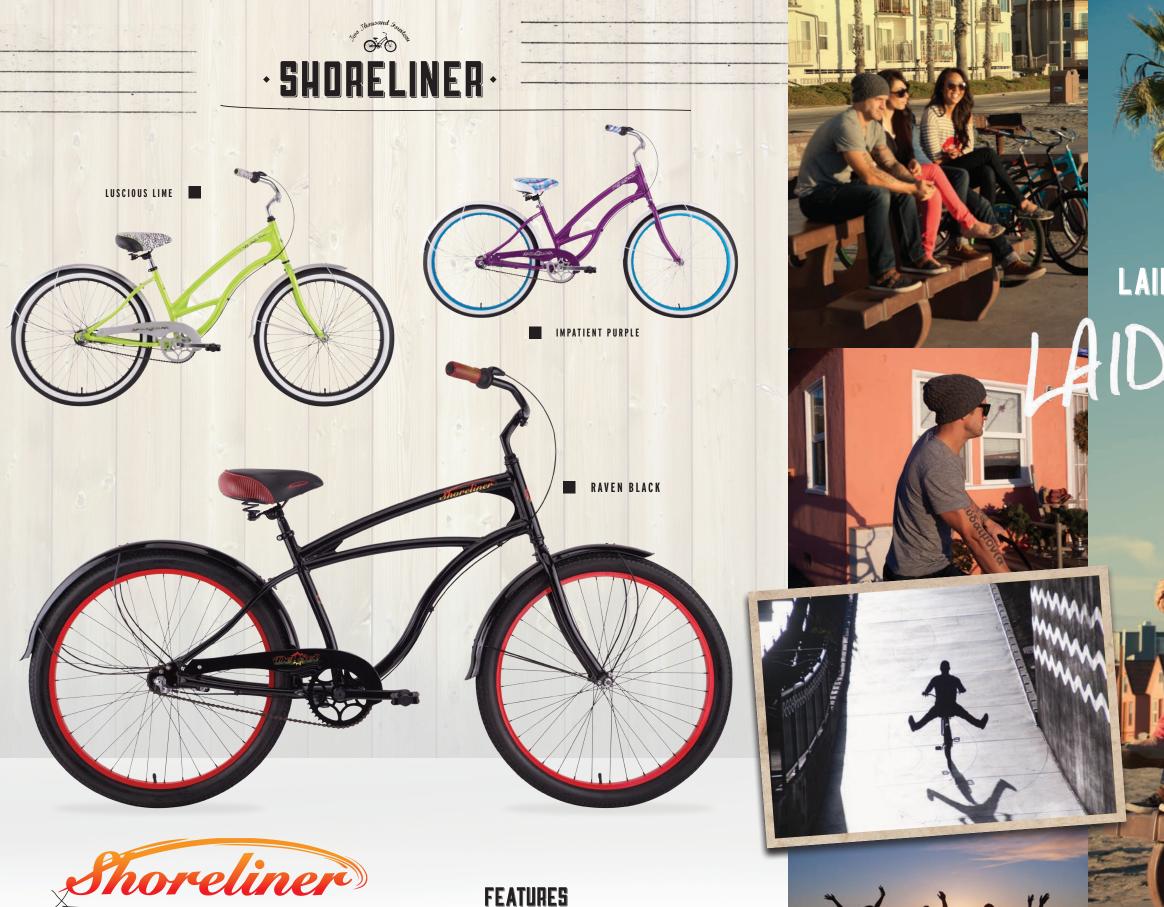

DEDESSOR

and the second s

Cruiser Series

The Shoreliner takes beach cruiser style and adds a useful and smooth 3 speed Shimano coaster brake rear wheel for those times when you want to get above sea level. Featuring a lightweight aluminum frame with custom grips fenders and chain guard, the Del Sol Shoreliner is available in his and hers color schemes, making them look as good parked together as they do rolling along the beachfront.

## FEATURES

- Shoreliner custom lightweight and rust-free 6061 aluminum frame w/chromoly fork
  Custom Shoreliner set, grips, fenders and chain guard
  Shimano 3 speed coaster brake rear hub

- Kenda Cruiser tires
- Rust-free, lightweight alloy rims
- 3 piece alloy crankset