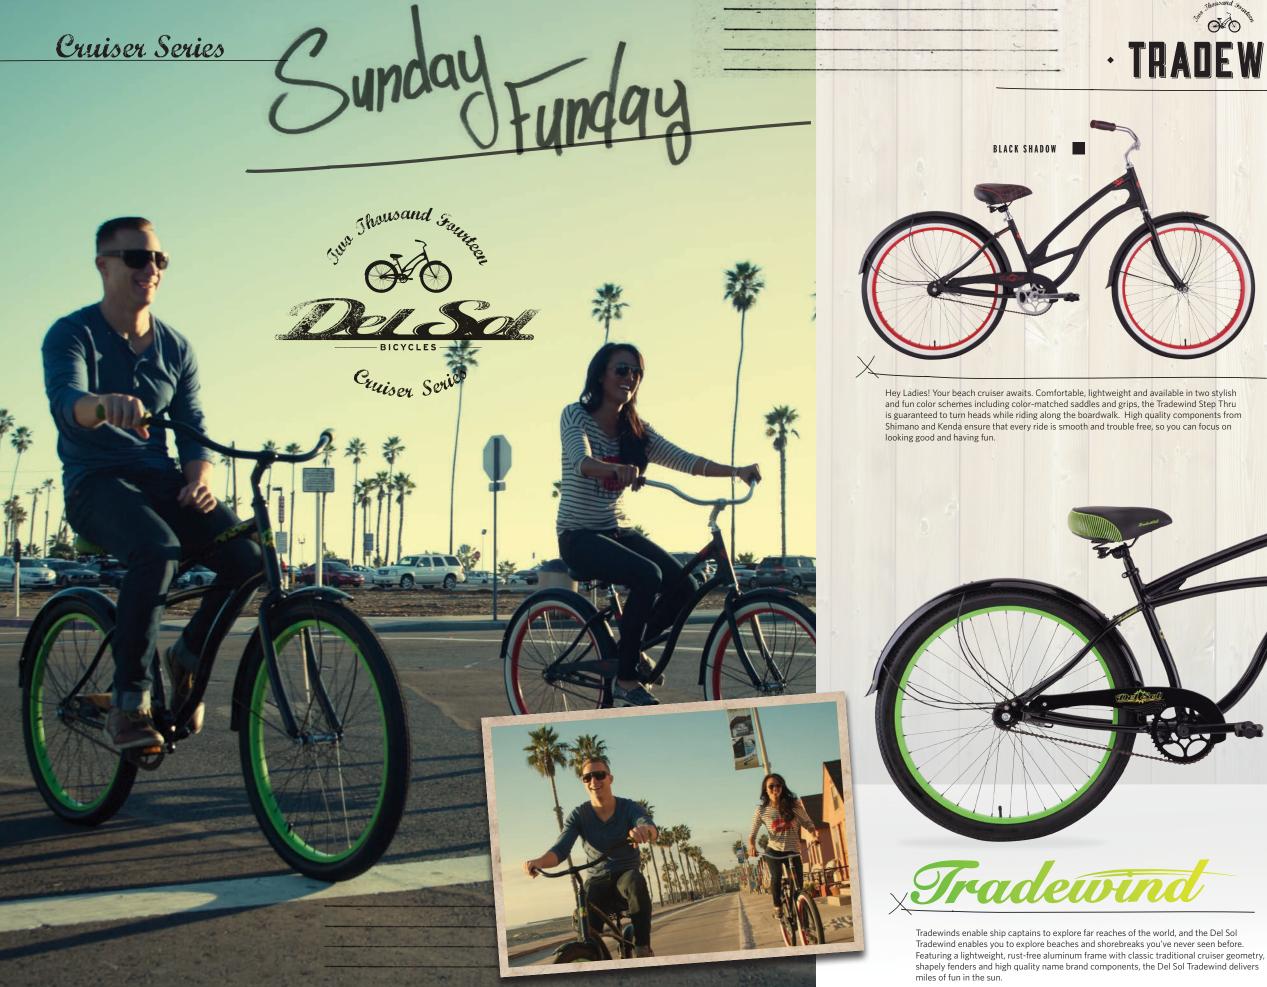

Cruiser Series

- BICYCLES

Cruiser Series

Cruiser Series

Nothing says summer like our Tradewind, Shoreliner and Cantina series of beach cruisers. As essential as your favorite pair of board shorts and flip flops for a day in the sun, each one of these stylish machines lives for the boardwalk. Even if you don't live near the beach, a Del Sol beach cruiser makes the perfect set of wheels for a ride to the town fair or your buddy's backyard barbeque. Featuring classic beach cruiser geometry, comfortable saddles and head turning paint jobs, you just might give up sunscreen before you give up your Del Sol beach cruiser.

Cruiser Series