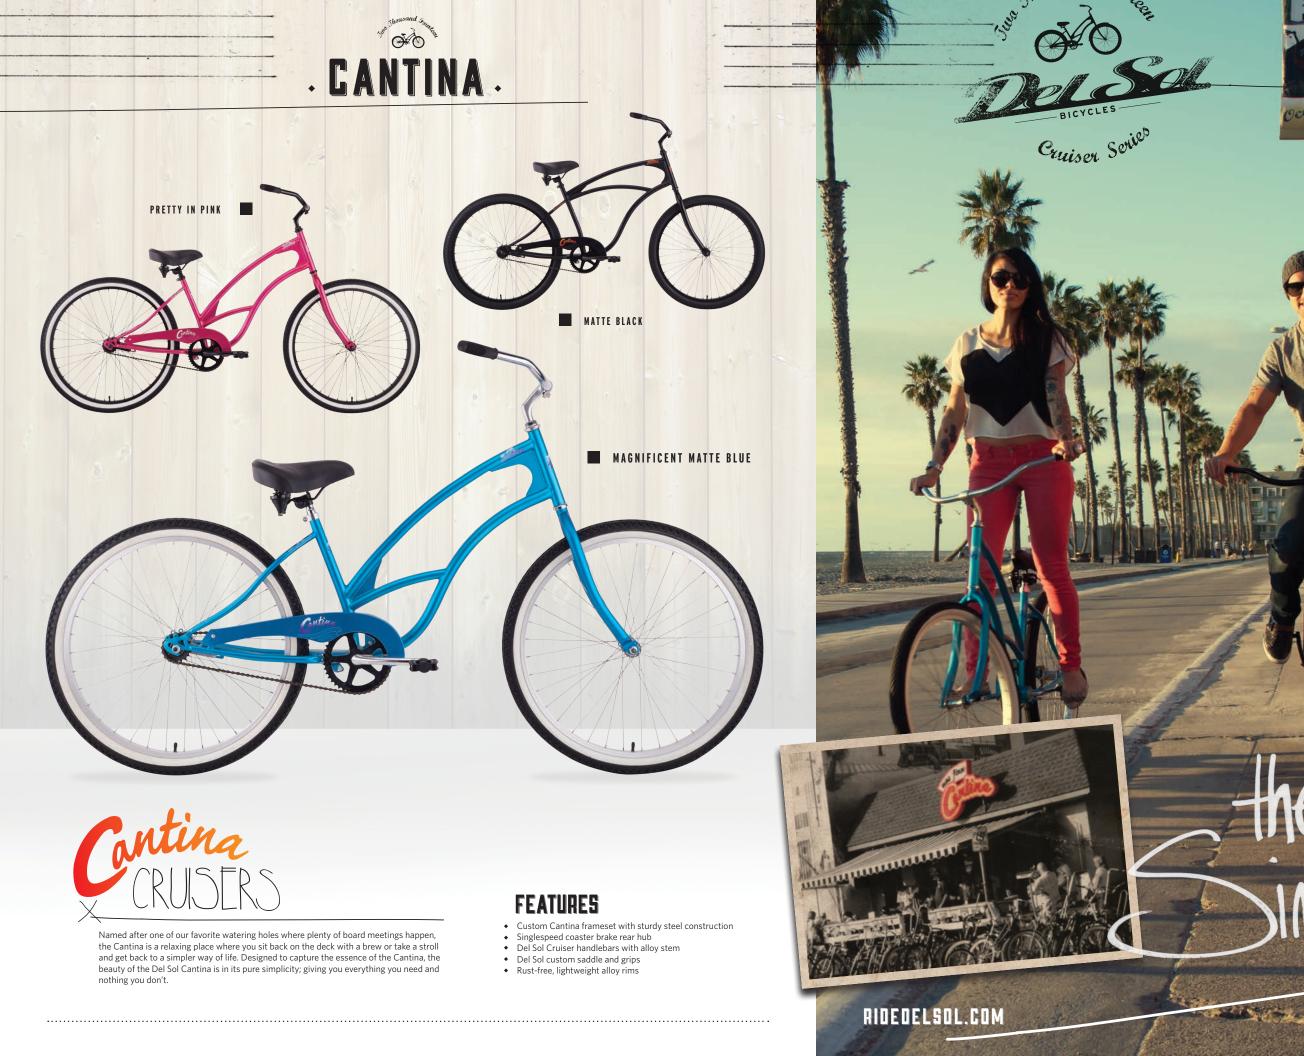

Cruiser Series

- BICYCLES

Cruiser Series

Cruiser Series

Nothing says summer like our Tradewind, Shoreliner and Cantina series of beach cruisers. As essential as your favorite pair of board shorts and flip flops for a day in the sun, each one of these stylish machines lives for the boardwalk. Even if you don't live near the beach, a Del Sol beach cruiser makes the perfect set of wheels for a ride to the town fair or your buddy's backyard barbeque. Featuring classic beach cruiser geometry, comfortable saddles and head turning paint jobs, you just might give up sunscreen before you give up your Del Sol beach cruiser.