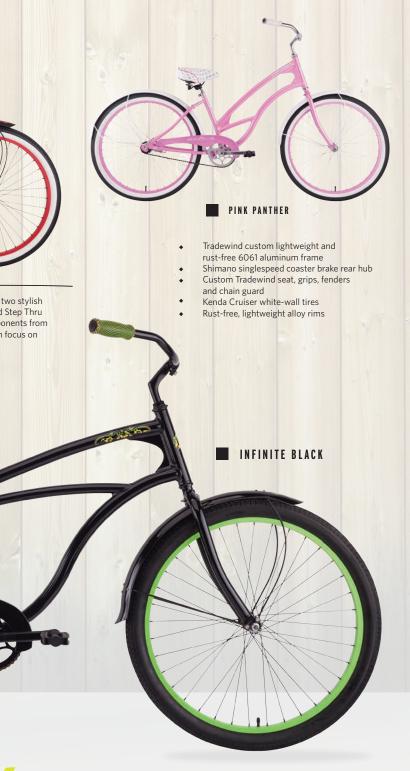

## FEATURES

- Tradewind custom lightweight and rust-free
- 6061 aluminum frame Custom Tradewind seat, grips, fenders and chain guard .
- Shimano single speed coaster brake rear hub •
- Kenda Cruiser tires
- Rust-free, lightweight alloy rims