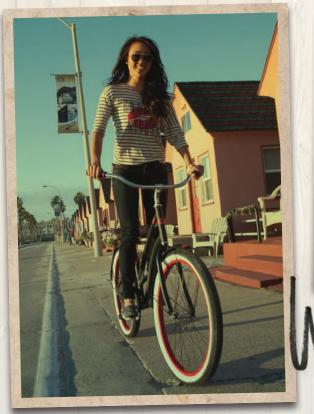

DEDESSOR

and the second s

Cruiser Series

The Shoreliner takes beach cruiser style and adds a useful and smooth 3 speed Shimano coaster brake rear wheel for those times when you want to get above sea level. Featuring a lightweight aluminum frame with custom grips fenders and chain guard, the Del Sol Shoreliner is available in his and hers color schemes, making them look as good parked together as they do rolling along the beachfront.